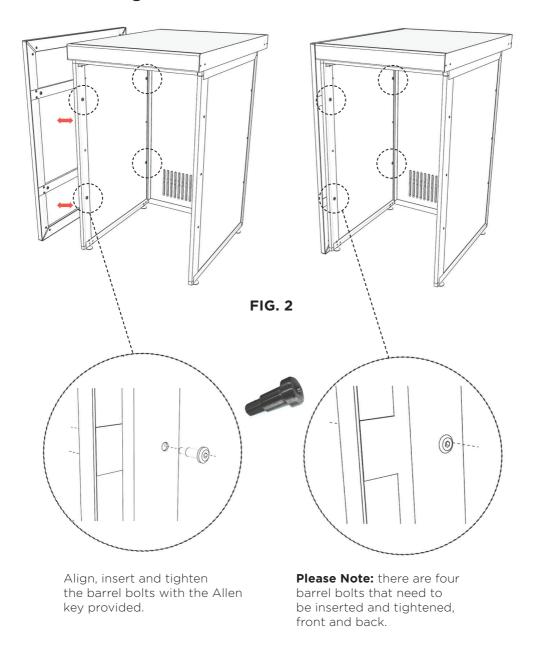

### Attaching the End Panel to the FRIDGE MODULE.

#### Attaching the End Panel to the SINGLE or DOUBLE MODULE.

## If attaching the End Panel to a BBQ MODULE (except for BBM915 module please refer to next page).

**Note:** These barrel bolts are 15mm longer than standard.