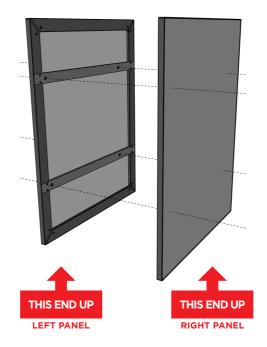

# **END PANELS**

Attaching the End Panels to Fridge, Storage or BBQ Modules

**Please note:** there is a **LEFT HAND SIDE** and a **RIGHT HAND SIDE** End Panel included in this set. Observe the sticker labels on the panels.

# THE END PANELS ARE PACKED IN ONE BOX: BOX 1 OF 1

- END PANELS LEFT & RIGHT
- FIXINGS

**Essential Tip:** Please take the time a look at our instruction manual to familiarise yourself with the product before starting.