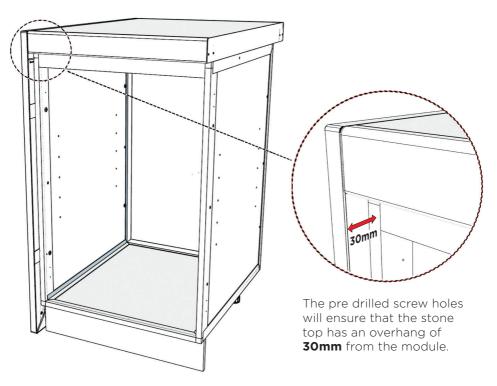

### End Panel aligning with 30mm Offset Stone Top.

Take note that the Stone Top and End Panel creates a 30mm overhang to accommodate the door panels.

FIG. 1