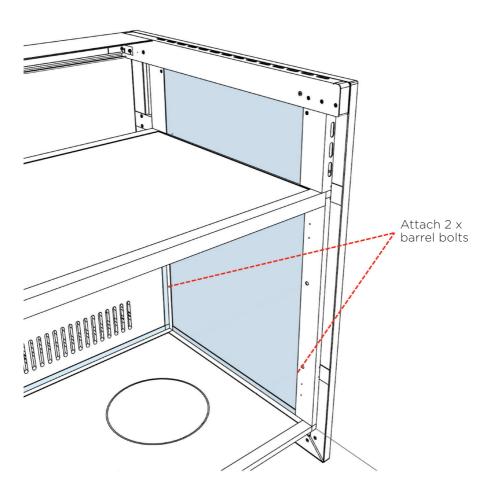

## If attaching the End Panel to a BBQ MODULE (except for BBM915 module please refer to next page).

**Note:** These barrel bolts are 15mm longer than standard.

### If attaching the End Panel to BBM915 BBQ Module

**Step 1:** Connect the 2 x bottom barrel bolts to secure bottom part of the End Panel directly to the BBQ module. Clamp top of the end panel and Air Frame together to prepare the frame before drilling.