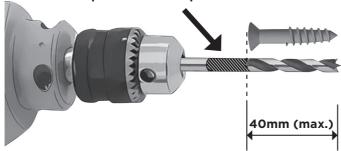

#### **IMPORTANT**

- Use a 3.2mm drill but with depth stop (not supplied)
- 2 x 6g-40mm screws (not supplied)

Please ensure you use a stop or tape on the drill bit so not to drill deeper than 40mm max. Damage to the end panel from incorrect drilling will not be covered under warranty.

**Step 3:** Insert 2 x screws: 6g-40mm (max).

**Note:** Screws not supplied.

For any queries or assistance call:

Customer Service Australia Only

1300 174 876 service.group@sitro.com.au

Hours of operation: Monday to Friday 8am - 5pm