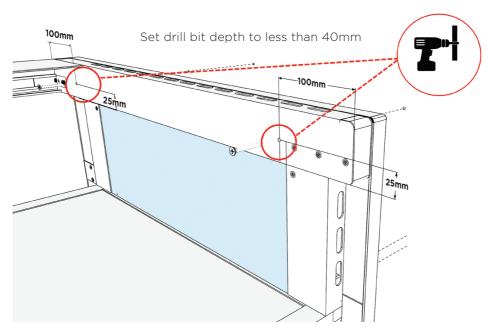

**Step 2:** Drill holes as per diagram below.

#### **IMPORTANT**

- Use a 3.2mm drill but with depth stop (not supplied)
- 2 x 6g-40mm screws (not supplied)

Please ensure you use a stop or tape on the drill bit so not to drill deeper than 40mm max. Damage to the end panel from incorrect drilling will not be covered under warranty.