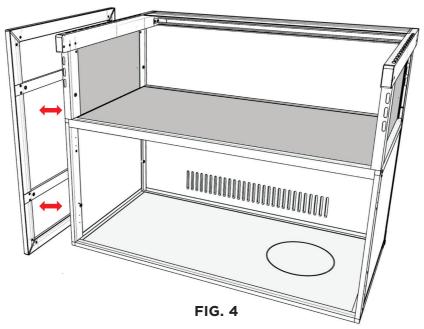

** Please take the time a look at our instruction manual to familiarise yourself with the product before starting.

Before any work/modification is done on/to this product please refer to the link to the SDS for your personal protection requirements.

Web: https://sitro.com.au/support/sds/

Call: 1300 174 876

### **ASSEMBLING & ATTACHING** THE END PANELS

### End Panel aligning with 30mm Offset Stone Top.

Take note that the Stone Top and End Panel creates a 30mm overhang to accommodate the door panels.



FIG. 1

### Attaching the End Panel to the FRIDGE MODULE.



#### Attaching the End Panel to the SINGLE or DOUBLE MODULE.



## If attaching the End Panel to a BBQ MODULE (except for BBM915 module please refer to next page).

**Note:** These barrel bolts are 15mm longer than standard.



### If attaching the End Panel to BBM915 BBQ Module

**Step 1:** Connect the 2 x bottom barrel bolts to secure bottom part of the End Panel directly to the BBQ module. Clamp top of the end panel and Air Frame together to prepare the frame before drilling.



**Step 2:** Drill holes as per diagram below.

#### **IMPORTANT**

- Use a 3.2mm drill but with depth stop (not supplied)
- 2 x 6g-40mm screws (not supplied)

Please ensure you use a stop or tape on the drill bit so not to drill deeper than 40mm max. Damage to the end panel from incorrect drilling will not be covered under warranty.







**Step 3:** Insert 2 x screws: 6g-40mm (max).

**Note:** Screws not supplied.

For any queries or assistance call:

Customer Service Australia Only

1300 174 876 service.group@sitro.com.au

Hours o