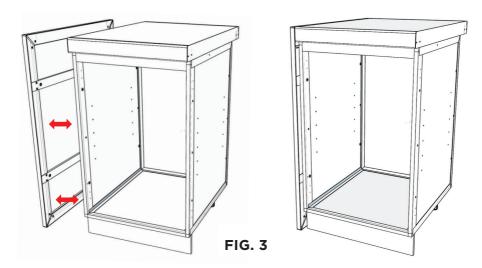

### Attaching the End Panel to the FRIDGE MODULE.

#### Attaching the End Panel to the SINGLE or DOUBLE MODULE.